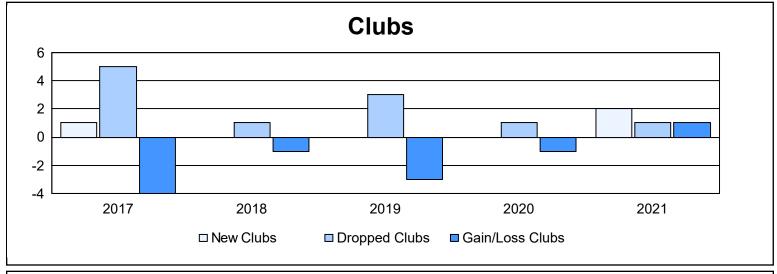

District O 4 As of June 2021 Cumulative

| Year      | New<br>Clubs | Dropped<br>Clubs | Gain/<br>Loss<br>Clubs | New<br>Members | Charter<br>Members | Reinstate<br>Members | Transfer<br>Members | Total<br>Member<br>Added | Total<br>Members<br>Dropped | Gain/<br>Loss<br>Members |
|-----------|--------------|------------------|------------------------|----------------|--------------------|----------------------|---------------------|--------------------------|-----------------------------|--------------------------|
| 2016-2017 | 1            | 5                | -4                     | 50             | 22                 | 1                    | 3                   | 76                       | 176                         | -100                     |
| 2017-2018 | 0            | 1                | -1                     | 71             | 1                  | 0                    | 6                   | 78                       | 98                          | -20                      |
| 2018-2019 | 0            | 3                | -3                     | 27             | 3                  | 2                    | 0                   | 32                       | 126                         | -94                      |
| 2019-2020 | 0            | 1                | -1                     | 43             | 0                  | 2                    | 9                   | 54                       | 81                          | -27                      |
| 2020-2021 | 2            | 1                | 1                      | 105            | 46                 | 0                    | 2                   | 153                      | 100                         | 53                       |
| Average   | 1            | 2                | -2                     | 59             | 14                 | 1                    | 4                   | 79                       | 116                         | -38                      |